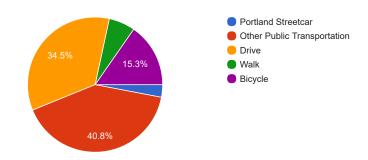

333 responses

The loss of the streetcar benefit will force me to incur expenses I currently do not have to travel to/from CLSB or the OHSU tram

333 responses

If a cost was imposed for the Portland Streetcar, how would you likely commute to work?